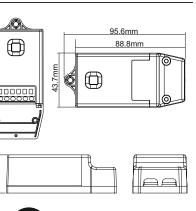

n accordance with the method of installation illustrated.
- 2. Please note the maximum loading of an individual controller. Exceeding this maximum will result in blowing the fuse.

- 3. The controller has a non-replaceable internal fuse. 4. Do not short-circuit, it may cause permanent
- damage to the receiving controller. 5. The controller will remain "OFF" after a power cut
- until reactivated by a switch, saving energy, reducing fire risk and protecting your appliances. 6. Damage caused by incorrect installation and
- operation are not covered under warranty.

- 1. If pairing does not work first check if the indicator is lit. Re-pair in case the pair is lost after power failure
- 2. If the receiver does not respond check the LED indicator. If this does not light check the power supply,







Press for 3 seconds to enter program mode

- Troubleshooting: Press for 10 seconds to





30.9mm