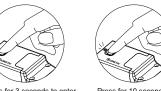

### Code pairing steps:

- 1. Press the function button for 3 seconds and the indicator light begins to flash slowly. Then release the button and enter the single pairing state.
- 2. Press the wireless kinetic energy switch and the indicator light on he controller will go out, which means that the pairing is successful.
- 3. If you need to add more switches to the same controller, repeat the above process: each controller can store up to 10 switches, pairing in formation.
- 4. Single, double and triple switches follow the same pairing method.
- 5. In order to put the controller in to Bridging mode press the function button for 7 seconds. The indicator light will pulse continuously to indicated a successful "bridge". The bridging mode can be toggled off using the same pairing steps.
- 6. If the controller indicator light continues to pulse the controller will still function normally even if used with a single switch.

7. To clear the controller stored pairing information press function button for 10 seconds until the indicator light goes out - the pairing information will be deleted.

clear memory

Press for 3 seconds to enter program mode

- Troubleshooting: Press for 10 seconds to

30.9mm