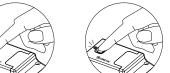

### Code pairing steps:

- 1. Press the function button for 3 seconds and the indicator light begins to flash slowly. Then release the button and enter the single pairing state.
- 2. Press the wireless kinetic energy switch and the indicator light on he controller will go out, which means that the pairing is successful.
- 3. If you need to add more switches to the same controller, repeat the above process: each controller can store up to 10 switches, pairing in formation.
- 4. Single, double and triple switches follow the same pairing method.
- 5. In order to put the controller in to Bridging mode press the function button for 7 seconds. The indicator light will pulse continuously to indicated a successful "bridge". The bridging mode can be toggled off using the same pairing steps.
- 6. If the controller indicator light continues to pulse the controller will still function normally even if used with a single switch.

7. To clear the controller stored pairing information press function button for 10 seconds until the indicator light goes out - the pairing information will be deleted.

clear memory

Press for 3 seconds to enter program mode

- Troubleshooting: Press for 10 seconds to

30.9mm